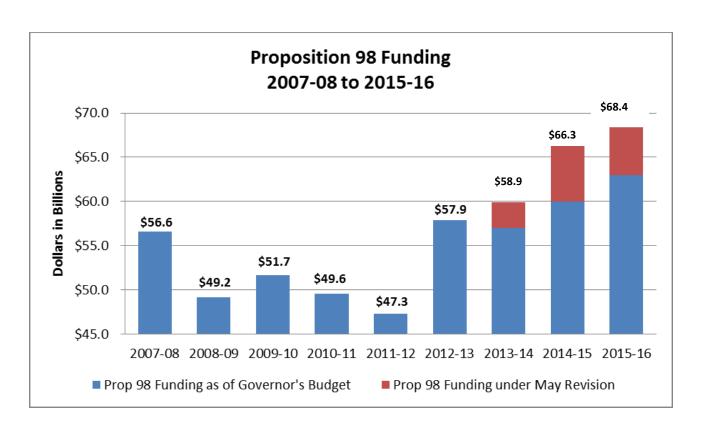

#### 2015-16 Tentative Budget

K-14 schools were \$56.6 billion in 2007-08 and sank to \$47.3 billion in 2011-12. From this recent low, funding has been at all-time highs since 2012-13 and is expected to grow to \$68.4 billion in 2015-16, an increase of \$2.7 billion compared to the level expected in January. The Proposition 98 maintenance factor- and indicator of the past cuts made to schools and community colleges- totaled nearly \$11 billion as recently as 2011-12. Under the May Revision, this amount is reduced to \$772 million.

Source: California Dept. of Finance, 2015-16 May Revision Summary