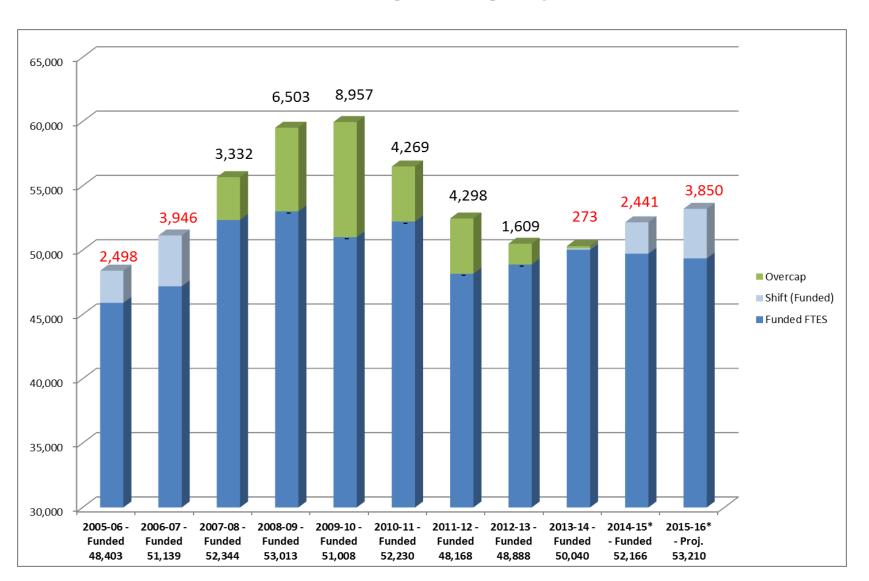

iveness Goals
  - 2015-16 Fund balance and Audit Results
  - Statewide average for 2013-14 was 16.8%

| Ending unrestricted general fund balance as a |         |         |         |         |  |  |  |  |
|-----------------------------------------------|---------|---------|---------|---------|--|--|--|--|
| percentage of total expenditures              |         |         |         |         |  |  |  |  |
| 2013-14                                       | 2012-13 | 2011-12 | 2010-11 | 2009-10 |  |  |  |  |
| 11.2%                                         | 11.8%   | 12.8%   | 14.3%   | 11.6%   |  |  |  |  |

 Future goals are Percentage Expended on Salaries & Benefits, Annual Operating Excess/(Deficiency), i.e., is the budget balanced, & Cash Balance

### 2015-16 Tentative Budget Enrollment



# 2015-16 Tentative Budget Staffing

- FTEF for instruction Growth Goal is 3.6%
- Achieve by adding FTEF of 47 and productivity improvements in fall/spring

|                          | Utilized Instructional Staffing |          |          |          |          |          |          |          |            |  |
|--------------------------|---------------------------------|----------|----------|----------|----------|----------|----------|----------|------------|--|
|                          |                                 |          |          |          |          |          |          |          | Authorized |  |
| Term                     | 2007-08                         | 2008-09  | 2009-10  | 2010-11  | 2011-12  | 2012-13  | 2013-14  | 2014-15  | 2015-16    |  |
| Summer