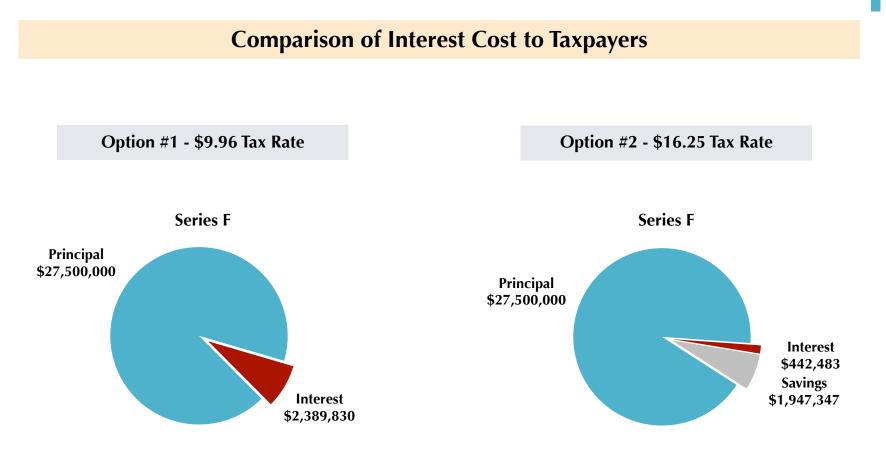

| Aug-21    |
| 2012 Refunding | \$62.92                   | Aug-22    |
| Total          | \$199.14                  |           |

# Los Rios CCD: Series D Refunding

## Series D Refunding: \$9.96 Tax Rate



### Debt Service: \$9.96 Tax Rate

# Los Rios CCD: Projected Tax Rates

## Projected 2002 Election Tax Rate After Series D Refunding



## Los Rios CCD: 2002 Election Series F Issuance

## **Option 1: Series F Issuance at \$9.96 Tax Rate**



Debt Service: \$9.96 Tax Rate



## Option 1: Projected 2002 Election Tax Rate at \$9.96 per \$100,000 of AV



## **Option 2: Series F Issuance at \$16.25 Tax Rate**



#### Debt Service: \$16.25 Tax Rate



## Option 2: Projected 2002 Election Tax Rate at \$16.25 per \$100,000 of AV



# Los Rios CCD: Series F Issuance Comparison