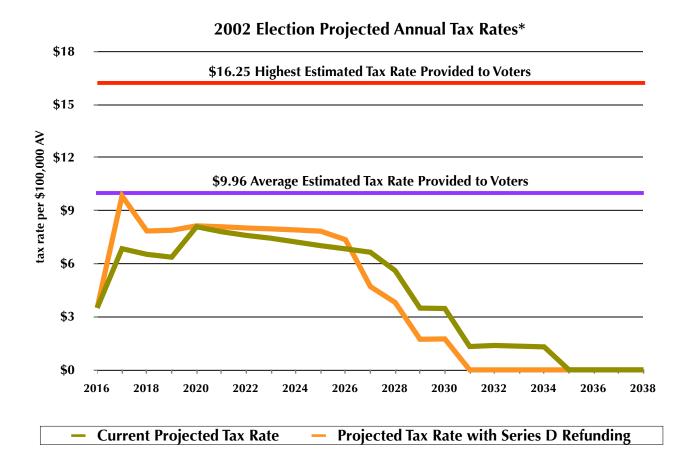

# Los Rios CCD: Projected Tax Rates

Los Rios CCD: 2002 Election Series D Refunding

# Los Rios CCD: Projected Tax Rates

## Projected 2002 Election Tax Rate After Series D Refunding