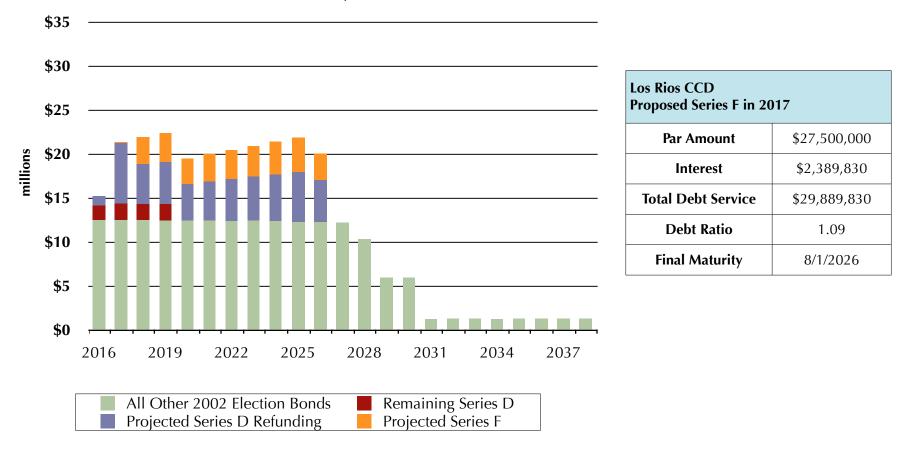

## Los Rios CCD: 2002 Election Series F Issuance

## **Option 1: Series F Issuance at \$9.96 Tax Rate**

Debt Service: \$9.96 Tax Rate