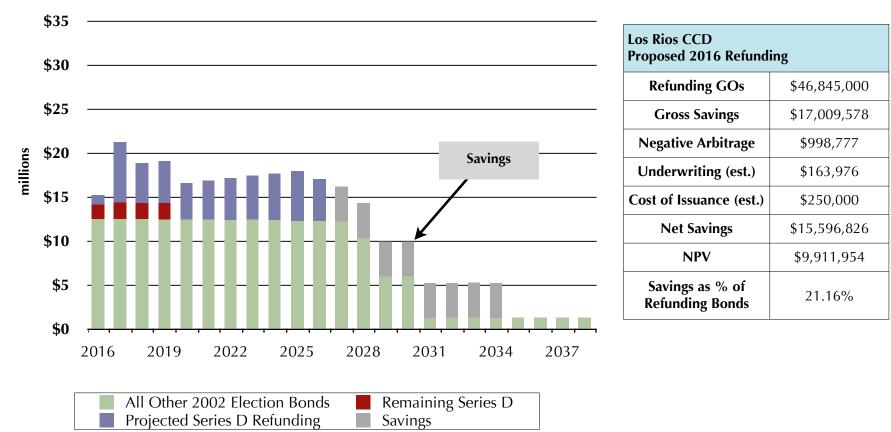

# Los Rios CCD: Series D Refunding

## Series D Refunding: \$9.96 Tax Rate

### Debt Service: \$9.96 Tax Rate