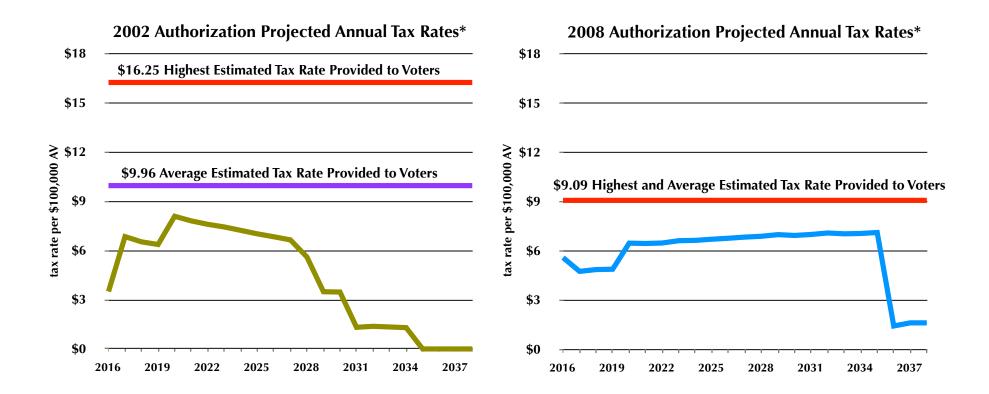

# Los Rios CCD: Projected Tax Rates

Los Rios CCD: 2002 Election Series D Refunding

# Los Rios CCD: Projected Tax Rates

## Projected 2002 Election Tax Rate After Series D Refunding