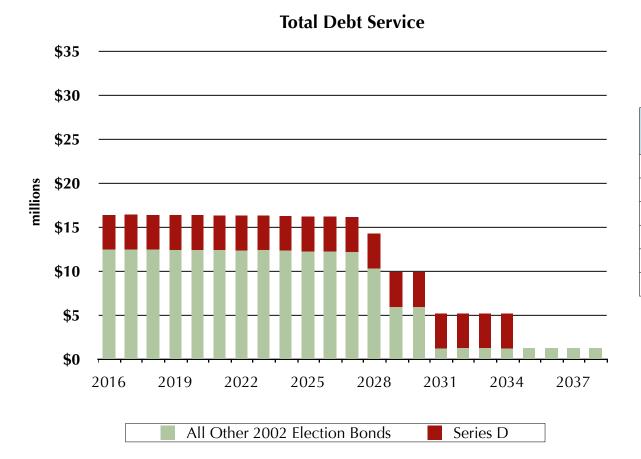

# Los Rios CCD: Current Debt Service

## **2002 Election Total Debt Service**

| Series         | Principal<br>(\$millions) | Call Date |
|----------------|---------------------------|-----------|
| Series D       | \$55.00                   | Aug-19    |
| Series E       | \$20.00                   | Aug-23    |
| 2010 Refunding | \$21.03                   | Aug-20    |
| 2011 Refunding | \$40.20                   | Aug-21    |
| 2012 Refunding | \$62.92                   | Aug-22    |
| Total          | \$199.14                  |           |