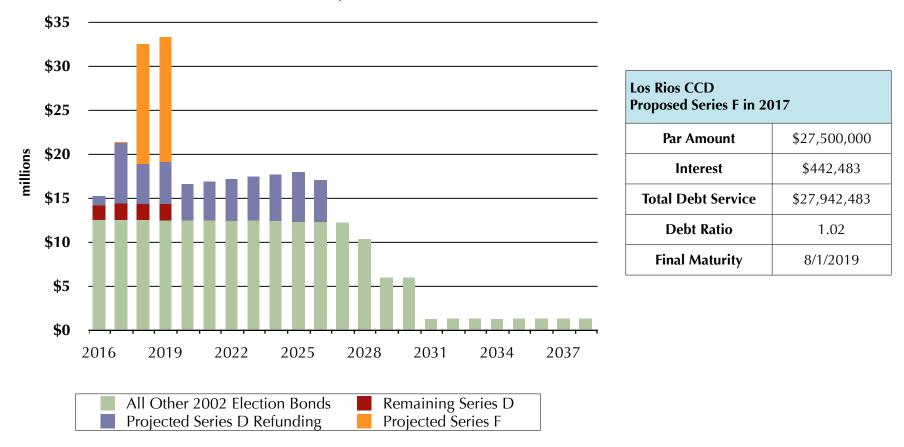

| Aug-19    |
| Series E       | \$20.00                   | Aug-23    |
| 2010 Refunding | \$21.03                   | Aug-20    |
| 2011 Refunding | \$40.20                   | Aug-21    |
| 2012 Refunding | \$62.92                   | Aug-22    |
| Total          | \$199.14                  |           |

# Los Rios CCD: Series D Refunding

## Series D Refunding: \$9.96 Tax Rate



### Debt Service: \$9.96 Tax Rate

# Los Rios CCD: Projected Tax Rates

## Projected 2002 Election Tax Rate After Series D Refunding



## Los Rios CCD: 2002 Election Series F Issuance

## **Option 1: Series F Issuance at \$9.96 Tax Rate**



Debt Service: \$9.96 Tax Rate



## Option 1: Projected 2002 Election Tax Rate at \$9.96 per \$100,000 of AV



## **Option 2: Series F Issuance at \$16.25 Tax Rate**



#### Debt Service: \$16.25 Tax Rate



## Option 2: Projected 2002 Election Tax Rate at \$16.25 per \$100,000 of AV



# Los Rios CCD: Series F Issuance Comparison