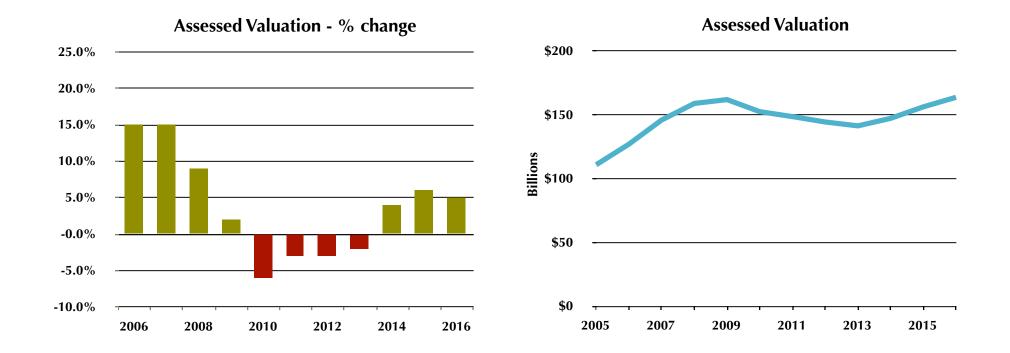

March 16, 2016

Los Rios Community College District G.O. Bond Review Refunding of 2002 Election Series D Bonds and Issuance of 2008 Election Series F Bonds

Prepared by:

**DS**&C

650 California Street, 8th Floor San Francisco, California 94108 415/956-1030 www.dalescott.com

# Los Rios CCD: Valuation Overview

## **AV Growth Showing Signs of Recovery**



# Los Rios CCD: Outstanding Debt Service Overview

## **Combined Debt Service**



2002 Authorization Measure A

**D\$**&C

# Los Rios CCD: Projected Tax Rates





Los Rios CCD: 2002 Election Series D Refunding

# Los Rios CCD: Current Debt Service

## **2002 Election Total Debt Service**



| Series         | Principal<br>(\$millions) | Call Date |
|----------------|---------------------------|-----------|
| Series D       | \$55.00                   | Aug-19    |
| Series E       | \$20.00                   | Aug-23    |
| 2010 Refunding | \$21.03                   | Aug-20    |
| 2011 Refunding | \$40.20                   | Aug-21    |
| 2012 Refunding | \$62.92                   | Aug-22    |
| Total          | \$199.14                  |           |

# Los Rios CCD: Series D Refund