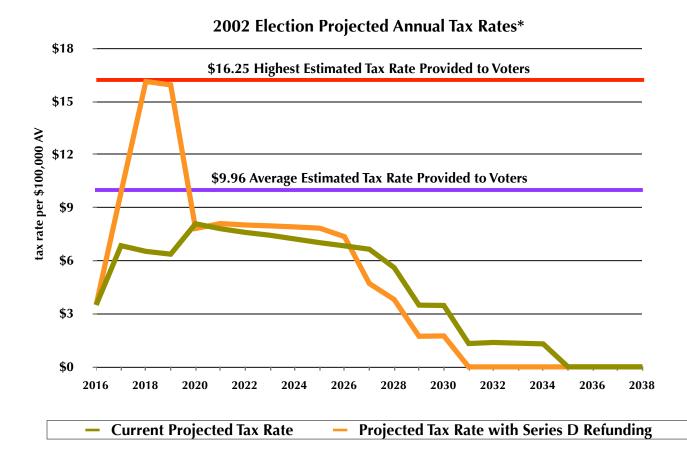

| Aug-20    |
| 2011 Refunding | \$40.20                   | Aug-21    |
| 2012 Refunding | \$62.92                   | Aug-22    |
| Total          | \$199.14                  |           |

# Los Rios CCD: Series D Refunding

## Series D Refunding: \$9.96 Tax Rate



### Debt Service: \$9.96 Tax Rate

# Los Rios CCD: Projected Tax Rates

## Projected 2002 Election Tax Rate After Series D Refunding



## Los Rios CCD: 2002 Election Series F Issuance

## **Option 1: Series F Issuance at \$9.96 Tax Rate**



Debt Service: \$9.96 Tax Rate



## Option 1: Projected 2002 Election Tax Rate at \$9.96 per \$100,000 of AV



## **Option 2: Series F Issuance at \$16.25 Tax Rate**



#### Debt Service: \$16.25 Tax Rate



## Option 2: Projected 2002 Election Tax Rate at \$16.25 per \$100,000 of AV



# Los Rios CCD: Series F Issuance Comparison