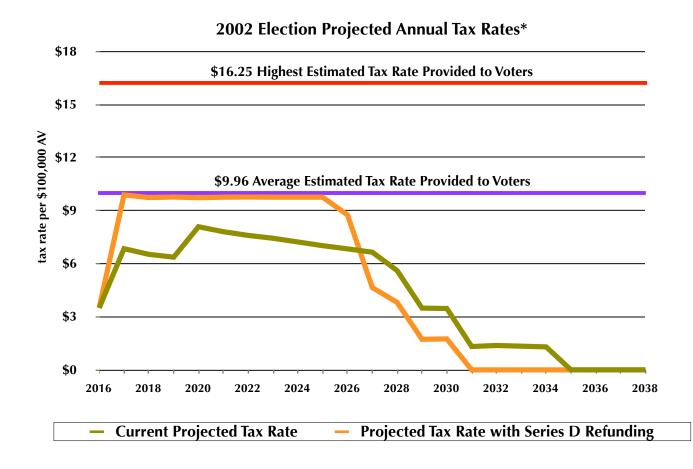

# Los Rios CCD: Projected Tax Rates

## Projected 2002 Election Tax Rate After Series D Refunding