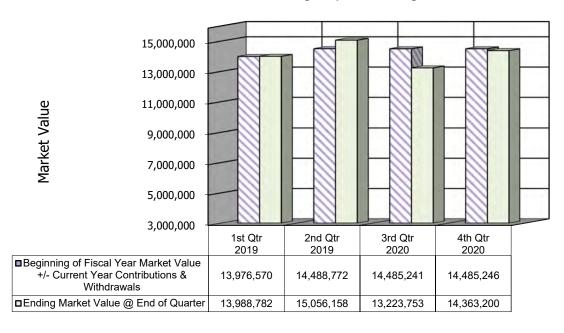

#### **STATUS:**

This report represents the investment activity for the year ended June 30, 2020. The investments are directed by the Los Rios Colleges Foundation Finance Committee and realized and unrealized earnings are shown in the accompanying schedules. The return for the year ended June 30, 2020 for the endowed portfolio of \$10.3 million was -2.29% compared to -2.96% for the composite benchmark. The return for the year ended June 30, 2020 for the total managed portfolio of \$14.4 million was -0.34% compared to -0.85% for the composite benchmark. In accordance with generally accepted accounting principles, investments are restated to market value as of each fiscal year-end.

#### Los Rios Colleges Foundation Investment Portfolio

For the Period July 1, 2019 - June 30, 2020

|                                                   |            |                 |                             |                |                |            |                    |               |                                         | % of Total |
|---------------------------------------------------|------------|-----------------|-----------------------------|----------------|----------------|------------|--------------------|---------------|-----------------------------------------|------------|
|                                                   |            |                 |                             |                |                |            |                    |               |                                         | Current    |
|                                                   |            | Opening Balance | Net Deposits/               | Unrealized     | Realized       | Interest / |                    |               |                                         | Market     |
| TOTAL PORTFOLIO                                   | Guidelines | July 2019       | Withdrawals                 | Gains/(Losses) | Gains/(Losses) | Dividends  | Total YTD Earnings | YTD Fees      | Market Value (a)                        | Value      |
| -                                                 |            |                 |                             |                |                |            |                    |               |                                         |            |
| Managed (Endowed):                                |            |                 |                             |                |                |            |                    |               |                                         |            |
| <del></del>                                       |            |                 |                             |                |                |            |                    |               |                                         |            |
| Cash (Scholarship)                                | 2-10%      | 131,606         | 228,340                     |                |                | 125        | 125                |               | 360,071                                 | 4%         |
| Fixed Income                                      |            |                 |                             |                |                |            |                    |               |                                         |            |
| Breckinridge*                                     |            | 2,575,577       | (1,089,728)                 | 36,987         | 57,621         | 56,689     | 151,297            | (13,306)      | 1,623,841                               | 16%        |
| Lord Abbett Inflation                             |            | _,-,-,-,-       | 300,000                     | (16,193)       | **,*==         | 7,271      | (8,922)            | (910)         | •                                       | 3%         |
| CRANX                                             |            | _               | 535,000                     | 6,978          | -              | 5,550      | 12,528             | (1,017)       | 546,511                                 | 5%         |
| Total Fixed Income                                | 17-50%     | 2,575,577       | (254,728)                   | 27,772         | 57,621         | 69,510     | 154,902            | (15,233)      | 2,460,519                               | 24%        |
|                                                   |            |                 |                             |                | ·              | ·          | ·                  |               |                                         |            |
| Equities                                          |            |                 |                             |                |                |            |                    |               |                                         |            |
| SPDR Portfolio Total Stock Market ETF             |            | 1,727,332       | (19,960)                    | 86,308         | 10,164         | 31,883     | 128,354            | (7,157)       |                                         | 17%        |
| Snow All Cap Value                                |            | 691,175         | (744,146)                   | (18,803)       | 68,190         | 7,369      | 56,757             | (3,195)       |                                         | 0%         |
| Schafer Cullen International High Dividend        |            | 753,362         | (55,000)                    | (17,842)       | (14,998)       | 23,646     | (9,194)            | (6,681)       | •                                       | 7%         |
| iShares Core MSCI EAFE ETF                        |            | 1,488,427       | (180,000)                   | (23,314)       | (29,573)       | 32,530     | (20,357)           | (5,748)       | 1,282,322                               | 12%        |
| DTD - ETF                                         |            | 537,855         | 100,000                     | (24,130)       | -              | 15,349     | (8,781)            | (2,501)       | •                                       | 6%         |
| MLP Closed End Funds                              |            | 394,574         | (109,696)                   | (28,119)       | (281,226)      | 26,754     | (282,592)          | (1,222)       | -                                       | 0%         |
| International Small Cap                           |            | 239,824         | 130,000                     | (38,842)       | -              | 5,951      | (32,892)           | (1,438)       | •                                       | 3%         |
| Brandes EM                                        |            | 816,650         | (170,000)                   | (137,041)      | (46,265)       | 24,037     | (159,268)          | (8,018)       | · ·                                     | 5%         |
| Salient MLP                                       |            | -               | 95,250                      | 30,784         | -              | 1,861      | 32,645             | -             | 127,895                                 | 1%         |
| MIlerr Howard and Income Equity SMA               |            | -               | 764,146                     | (97,899)       | 2,206          | 10,568     | (85,125)           | (2,140)       |                                         | 7%         |
| China Portfolio                                   |            | -               | 270,000                     | 26,447         | 1,091          | 2,483      | 30,022             | (507)         | 299,515                                 | 3%         |
| Total Equities                                    | 25-60%     | 6,649,199       | 80,593                      |                |                |            | (295,328)          | (38,608)      | 6,340,753                               | 61%        |
| Alternative Investments                           |            |                 |                             |                |                |            |                    |               |                                         |            |
| Liquid Alternatives                               |            | 715,537         | 112.005                     | (11.829)       | (16,604)       | 18,982     | (9,451)            | (7,466)       | 810,625                                 | 8%         |
| Structured Invt                                   |            | 308,708         | 222,000                     | (20,400)       | (20,001)       | 0          | (20,400)           | (.,.55)       | 288,308                                 | 3%         |
| Total Alternative Investments                     | up to 20%  | 1,024,245       | 112,005                     | (32,229)       | (16,604)       | 18,982     | (29,851)           | (7,466)       | 1,098,933                               | 11%        |
|                                                   |            |                 | ,                           | (,,            | (==,==,        |            | (,,                | ( , , , , , , | ,,,,,,,,,,,,,,,,,,,,,,,,,,,,,,,,,,,,,,, |            |
| Total Managed (Endowed)                           |            | 10,380,627      | 166,211                     | (246,909)      | (249,393)      | 271,047    | (225,255)          | (61,307)      | 10,260,275                              | 100%       |
| Managed (Non-endowed):                            |            |                 |                             |                |                |            |                    |               |                                         |            |
| Madison Short Duration Fixed Income*              |            | 2,753,155       | 487,000                     | 96,833         | 17,538         | 67,781     | 182,152            | (23,470)      | 3,398,836                               |            |
| Madison onore Baration Fixed income               |            | 2,700,100       | 407,000                     | 30,033         | 11,550         | 01,101     | 102,102            | (23,410)      | 3,330,030                               |            |
| Total Managed (Endowed & Non-endowed)             |            | 13,133,782      | 653,211                     | (150,076)      | (231,855)      | 338,828    | (43,103)           | (84,778)      | 13,659,112                              |            |
| Non-Endowed:                                      |            |                 |                             |                |                |            |                    |               |                                         |            |
|                                                   |            | 842,786         | (144 520)                   |                |                | 5,833      | 5.833              |               | 704,087                                 |            |
| Cash Management - Money Market  Total Non-Endowed |            | 3,595,941       | (144,532)<br><b>342,468</b> | 96,833         | 17,538         | 73,614     | 187,985            | (23,470)      |                                         |            |
| iotai Noir-Liidowed                               |            | 3,350,541       | 342,400                     | 30,033         | 11,000         | 13,014     | 101,360            | (23,410)      | ÷,102,324                               |            |
| Cash Clearing Account                             |            |                 |                             |                |                |            |                    |               |                                         |            |
|                                                   |            | 4               | (4)                         | (2.40)         | 240            | 4          | 1                  |               | 4                                       |            |
| Gift Receipt                                      |            | 1               | (1)                         | (348)          | 348            | 1          | 1                  | <u> </u>      | 1                                       |            |
| TOTAL PORTFOLIO                                   |            | 13.976.569      | 508,678                     | (150,424)      | (231,507)      | 344,663    | (37,268)           | (84,778)      | 14,363,201                              |            |
| TOTAL FORTI OLIO                                  | :          | 13,510,009      | 300,010                     | (±00,424)      | (Z31,001)      | 344,003    | (31,200)           | (04,110)      | 17,303,201                              |            |