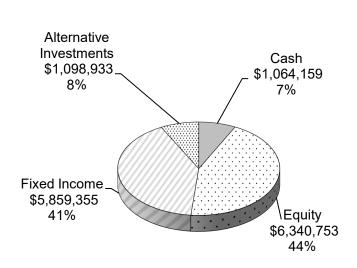

As an auxiliary organization, the Foundation is not required to operate under GC 53600 investment restrictions. The Foundation Board has a Statement of Rules, Objectives and Guidelines (Statement) to govern the investment of funds, last revised June 2018. The funds should be invested with care, skill, prudence and diligence with the goal of producing returns equal to or exceeding prevailing standards among foundations of similar asset size, as well as for the protection of funds held in perpetual duration. The Statement defines the investment guidelines for specified asset classes for endowed funds as follows: equities, defined as common stock, convertible preferred stock, convertible bonds, and convertible stock, shall represent 25-60% of the total fund assets; fixed-income securities, defined as investments with maturities greater than one year that pay a fixed rate of return, shall represent 17-50% of the total assets; alternative investments, defined as fund-of-fund investments, shall represent up to 20% of the total fund assets; and cash, defined as maturities shorter than one year, shall represent 2-10% of the total fund assets. In addition, the Statement provides guidelines for investing non-endowed funds based upon the purpose of the donation and the horizon of time for the use of funds. The three non-endowed portfolio funds available are cash management, fixed income and balanced funds.

#### **STATUS:**

This report represents the investment activity for the year ended June 30, 2020. The investments are directed by the Los Rios Colleges Foundation Finance Committee and realized and unrealized earnings are shown in the accompanying schedules. The return for the year ended June 30, 2020 for the endowed portfolio of \$10.3 million was -2.29% compared to -2.96% for the composite benchmark. The return for the year ended June 30, 2020 for the total managed portfolio of \$14.4 million was -0.34% compared to -0.85% for the composite benchmark. In accordance with generally accepted accounting principles, investments are restated to market value as of each fiscal year-end.

#### Los Rios Colleges Foundation Investment Portfolio

For the Period July 1, 2019 - June 30, 2020

|                                                   |            |                 |                             |                |                |            |                    |               |                                         | % of Total |
|---------------------------------------------------|------------|-----------------|-----------------------------|----------------|----------------|------------|--------------------|---------------|-----------------------------------------|------------|
|                                                   |            |                 |                             |                |                |            |                    |               |                                         | Current    |
|                                                   |            | Opening Balance | Net Deposits/               | Unrealized     | Realized       | Interest / |                    |               |                                         | Market     |
| TOTAL PORTFOLIO                                   | Guidelines | July 2019       | Withdrawals                 | Gains/(Losses) | Gains/(Losses) | Dividends  | Total YTD Earnings | YTD Fees      | Market Value (a)                        | Value      |
| -                                                 |            |                 |                             |                |                |            |                    |               |                                         |            |
| Managed (Endowed):                                |            |                 |                             |                |                |            |                    |               |                                         |            |
| <del></del>                                       |            |                 |                             |                |                |            |                    |               |                                         |            |
| Cash (Scholarship)                                | 2-10%      | 131,606         | 228,340                     |                |                | 125        | 125                |               | 360,071                                 | 4%         |
| Fixed Income                                      |            |                 |                             |                |                |            |                    |               |                                         |            |
| Breckinridge*                                     |            | 2,575,577       | (1,089,728)                 | 36,987         | 57,621         | 56,689     | 151,297            | (13,306)      | 1,623,841                               | 16%        |
| Lord Abbett Inflation                             |            | _,-,-,-,-       | 300,000                     | (16,193)       | **,*==         | 7,271      | (8,922)            | (910)         | •                                       | 3%         |
| CRANX                                             |            | _               | 535,000                     | 6,978          | -              | 5,550      | 12,528             | (1,017)       | 546,511                                 | 5%         |
| Total Fixed Income                                | 17-50%     | 2,575,577       | (254,728)                   | 27,772         | 57,621         | 69,510     | 154,902            | (15,233)      | 2,460,519                               | 24%        |
|                                                   |            |                 |                             |                | ·              | ·          | ·                  |               |                                         |            |
| Equities                                          |            |                 |                             |                |                |            |                    |               |                                         |            |
| SPDR Portfolio Total Stock Market ETF             |            | 1,727,332       | (19,960)                    | 86,308         | 10,164         | 31,883     | 128,354            | (7,157)       |                                         | 17%        |
| Snow All Cap Value                                |            | 691,175         | (744,146)                   | (18,803)       | 68,190         | 7,369      | 56,757             | (3,195)       |                                         | 0%         |
| Schafer Cullen International High Dividend        |            | 753,362         | (55,000)                    | (17,842)       | (14,998)       | 23,646     | (9,194)            | (6,681)       | •                                       | 7%         |
| iShares Core MSCI EAFE ETF                        |            | 1,488,427       | (180,000)                   | (23,314)       | (29,573)       | 32,530     | (20,357)           | (5,748)       | 1,282,322                               | 12%        |
| DTD - ETF                                         |            | 537,855         | 100,000                     | (24,130)       | -              | 15,349     | (8,781)            | (2,501)       | •                                       | 6%         |
| MLP Closed End Funds                              |            | 394,574         | (109,696)                   | (28,119)       | (281,226)      | 26,754     | (282,592)          | (1,222)       | -                                       | 0%         |
| International Small Cap                           |            | 239,824         | 130,000                     | (38,842)       | -              | 5,951      | (32,892)           | (1,438)       | •                                       | 3%         |
| Brandes EM                                        |            | 816,650         | (170,000)                   | (137,041)      | (46,265)       | 24,037     | (159,268)          | (8,018)       | · ·                                     | 5%         |
| Salient MLP                                       |            | -               | 95,250                      | 30,784         | -              | 1,861      | 32,645             | -             | 127,895                                 | 1%         |
| MIlerr Howard and Income Equity SMA               |            | -               | 764,146                     | (97,899)       | 2,206          | 10,568     | (85,125)           | (2,140)       |                                         | 7%         |
| China Portfolio                                   |            | -               | 270,000                     | 26,447         | 1,091          | 2,483      | 30,022             | (507)         | 299,515                                 | 3%         |
| Total Equities                                    | 25-60%     | 6,649,199       | 80,593                      |                |                |            | (295,328)          | (38,608)      | 6,340,753                               | 61%        |
| Alternative Investments                           |            |                 |                             |                |                |            |                    |               |                                         |            |
| Liquid Alternatives                               |            | 715,537         | 112.005                     | (11.829)       | (16,604)       | 18,982     | (9,451)            | (7,466)       | 810,625                                 | 8%         |
| Structured Invt                                   |            | 308,708         | 222,000                     | (20,400)       | (20,001)       | 0          | (20,400)           | (.,.55)       | 288,308                                 | 3%         |
| Total Alternative Investments                     | up to 20%  | 1,024,245       | 112,005                     | (32,229)       | (16,604)       | 18,982     | (29,851)           | (7,466)       | 1,098,933                               | 11%        |
|                                                   |            |                 | ,                           | (,,            | (==,==,        |            | (,,                | ( , , , , , , | ,,,,,,,,,,,,,,,,,,,,,,,,,,,,,,,,,,,,,,, |            |
| Total Managed (Endowed)                           |            | 10,380,627      | 166,211                     | (246,909)      | (249,393)      | 271,047    | (225,255)          | (61,307)      | 10,260,275                              | 100%       |
| Managed (Non-endowed):                            |            |                 |                             |                |                |            |                    |               |                                         |            |
| Madison Short Duration Fixed Income*              |            | 2,753,155       | 487,000                     | 96,833         | 17,538         | 67,781     | 182,152            | (23,470)      | 3,398,836                               |            |
| Madison onore Baration Fixed income               |            | 2,700,100       | 407,000                     | 30,033         | 11,550         | 01,101     | 102,102            | (23,410)      | 3,330,030                               |            |
| Total Managed (Endowed & Non-endowed)             |            | 13,133,782      | 653,211                     | (150,076)      | (231,855)      | 338,828    | (43,103)           | (84,778)      | 13,659,112                              |            |
| Non-Endowed:                                      |            |                 |                             |                |                |            |                    |               |                                         |            |
|                                                   |            | 842,786         | (144 520)                   |                |                | 5,833      | 5.833              |               | 704,087                                 |            |
| Cash Management - Money Market  Total Non-Endowed |            | 3,595,941       | (144,532)<br><b>342,468</b> | 96,833         | 17,538         | 73,614     | 187,985            | (23,470)      |                                         |            |
| iotai Noir-Liidowed                               |            | 3,350,541       | 342,400                     | 30,033         | 11,000         | 13,014     | 101,360            | (23,410)      | ÷,102,324                               |            |
| Cash Clearing Account                             |            |                 |                             |                |                |            |                    |               |                                         |            |
|                                                   |            | 4               | (4)                         | (2.40)         | 240            | 4          | 1                  |               | 4                                       |            |
| Gift Receipt                                      |            | 1               | (1)                         | (348)          | 348            | 1          | 1                  | <u> </u>      | 1                                       |            |
| TOTAL PORTFOLIO                                   |            | 13.976.569      | 508,678                     | (150,424)      | (231,507)      | 344,663    | (37,268)           | (84,778)      | 14,363,201                              |            |
| TOTAL FORTI OLIO                                  | :          | 13,510,009      | 300,010                     | (±00,424)      | (Z31,001)      | 344,003    | (31,200)           | (04,110)      | 17,303,201                              |            |