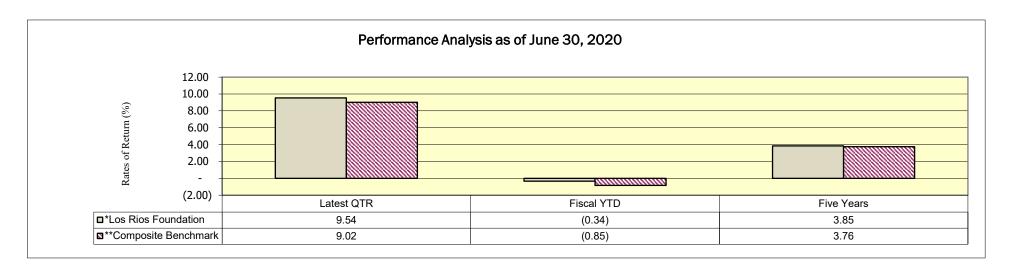

#### **STATUS:**

This report represents the investment activity for the year ended June 30, 2020. The investments are directed by the Los Rios Colleges Foundation Finance Committee and realized and unrealized earnings are shown in the accompanying schedules. The return for the year ended June 30, 2020 for the endowed portfolio of \$10.3 million was -2.29% compared to -2.96% for the composite benchmark. The return for the year ended June 30, 2020 for the total managed portfolio of \$14.4 million was -0.34% compared to -0.85% for the composite benchmark. In accordance with generally accepted accounting principles, investments are restated to market value as of each fiscal year-end.

#### Portfolio Change July 2019 through June 2020

<sup>\*</sup> The definition of Los Rios Foundation Return is Managed Portfolio Net Time Weighted Returned which is net of fees.

<sup>\*\*</sup>Provided by Morgan Stanley. Composite benchmark is composed of various market indices selected by Morgan Stanley to approximate the Foundation's asset allocation.