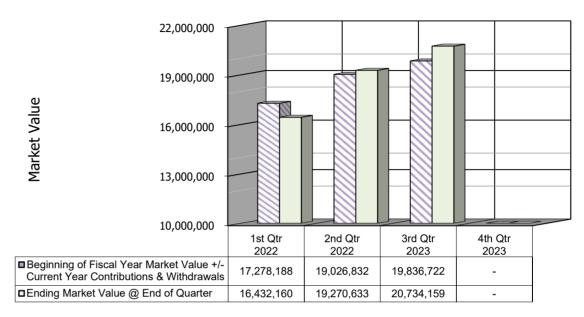

|            | 17,162,904                              | 2,673,818                    | 818,783                      | (208,599)                  | 356,275                 | 966,459                 | (69,022)           | 20,734,159                    |                                          |
|                                                                       | •          |                                         |                              |                              |                            |                         |                         |                    |                               | •                                        |

# Los Rios Colleges Foundation Account Summary as of March 31, 2023





### Portfolio Change July 2022 through March 2023





<sup>\*</sup> The definition of Los Rios Foundation Return is Managed Portfolio Net Time Weighted Returned which is net of fees.

<sup>\*\*</sup>Provided by Morgan Stanley. Composite benchmark is composed of various market indices selected by Morgan Stanley to approximate the Foundation's asset allocation.

### PRESENTED TO BOARD OF TRUSTEES

| SUBJECT:       | Special Event Authorization | ATTACHMENT: None             |  |
|----------------|-----------------------------|------------------------------|--|
|                |                             | ENCLOSURE: None              |  |
| AGENDA ITEM:   | Consent Item E              | TYPE OF BOARD CONSIDERATION: |  |
| RECOMMENDED    | In Kun                      | CONSENT/ROUTINE X            |  |
| BY:            | Jacob Knapp, Chie