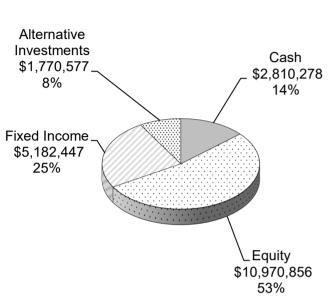

PORTFOLIO                                                       |            | 17,162,904                              | 2,673,818                    | 818,783                      | (208,599)                  | 356,275                 | 966,459                 | (69,022)           | 20,734,159                    |                                          |
|                                                                       | •          |                                         |                              |                              |                            |                         |                         |                    |                               | •                                        |

# Los Rios Colleges Foundation Account Summary as of March 31, 2023





### Portfolio Change July 2022 through March 2023





<sup>\*</sup> The definition of Los Rios Foundation Return is Managed Portfolio Net Time Weighted Returned which is net of fees.

<sup>\*\*</sup>Provided by Morgan Stanley. Composite benchmark is composed of various market indices selected by Morgan Stanley to approximate the Foundation's asset allocation.

### PRESENTED TO BOARD OF TRUSTEES

| SUBJECT:       | Special Event Authorization | ATTACHMENT: None             |  |
|----------------|-----------------------------|------------------------------|--|
|                |                             | ENCLOSURE: None              |  |
| AGENDA ITEM:   | Consent Item E              | TYPE OF BOARD CONSIDERATION: |  |
| RECOMMENDED    | In Kun                      | CONSENT/ROUTINE X