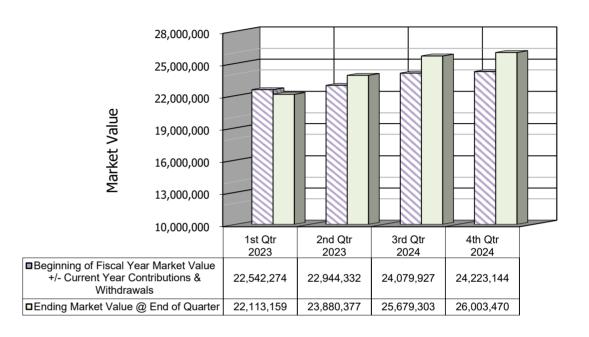

## Los Rios Colleges Foundation Account Summary as of June 30, 2024

| TOTAL PORTFOLIO                       | Guidelines | Opening<br>Balance<br>Start of Fiscal<br>Year | Net Deposits/<br>Withdrawals | Unrealized<br>Gains/(Losses) | Realized<br>Gains/(Losses) | Interest / Dividends                    | Total YTD Earnings | YTD Fees  | Market Value | % of Total<br>Current<br>Market<br>Value |
|---------------------------------------|------------|-----------------------------------------------|------------------------------|------------------------------|----------------------------|-----------------------------------------|--------------------|-----------|--------------|------------------------------------------|
|                                       |            |                                               |                              |                              |                            |                                         |                    |           |              |                                          |
| Managed (Endowed):                    |            |                                               |                              |                              |                            |                                         |                    |           |              |                                          |
| Cash (Scholarship)                    | 2-10%      | 409,586                                       | (10,586)                     | (1)                          | _                          | 17,024                                  | 17,023             | _         | 416,023      | 2.00%                                    |
| Constanting)                          | 2 1070     | 400,000                                       | (10,000)                     | (±)                          |                            | 11,024                                  | 11,020             |           | 410,020      | 2.0070                                   |
| Fixed Income                          |            |                                               |                              |                              |                            |                                         |                    |           |              |                                          |
| Breckinridge*                         |            | 1,840,677                                     | 231,348                      | 32,076                       | (6,099)                    | •                                       | 81,890             | (10,920)  | 2,142,995    | 11.00%                                   |
| CRANX                                 |            | 672,575                                       | 104,934                      | 1,659                        | (3,161)                    | 22,589                                  | 21,087             | (3,189)   | 795,407      | 4.00%                                    |
| Total Fixed Income                    | 17-50%     | 2,513,252                                     | 336,282                      | 33,735                       | (9,260)                    | 78,502                                  | 102,977            | (14,109)  | 2,938,402    | 15.00%                                   |
| Equities                              |            |                                               |                              |                              |                            |                                         |                    |           |              |                                          |
| SPDR Portfolio Total Stock Market ET  | ΓF         | 1,558,558                                     | 5,000                        | 332,285                      | 6,697                      | 25,486                                  | 364,468            | (7,407)   | 1,920,619    | 10.00%                                   |
| Schafer Cullen International High Div |            | 816,239                                       | 95,000                       | 85,682                       | (10,383)                   | 35,091                                  | 110,390            | (8,492)   | 1,013,137    | 5.00%                                    |
| iShares Core MSCI EAFE ETF            | iderid     | 1,655,820                                     | 130,000                      | 125,727                      | (10,000)                   | 59,259                                  | 184,986            | (7,802)   | 1,963,004    | 10.00%                                   |
| DTD - ETF                             |            | 769,106                                       | 5,000                        | 103,225                      | 3,632                      | 19,746                                  | 126,603            | (3,616)   | 897,093      | 5.00%                                    |
| International Small Cap               |            | 454,268                                       | 53,300                       | 26,057                       | 285                        | 10,698                                  | 37,040             | (2,150)   | 542,458      | 3.00%                                    |
| Brandes EM                            |            | 12,740                                        | (980)                        | 4,056                        | -                          | 32                                      | 4,088              | (=,=00)   | 15,848       | 0.00%                                    |
| Miller Howard and Income Equity SM    | IA         | 654,288                                       | (13,000)                     | 25,363                       | 27,439                     | 23,226                                  | 76,028             | (5,038)   | 712,278      | 4.00%                                    |
| China Portfolio                       |            | 296,513                                       | (259,836)                    | 115,675                      | (154,322)                  |                                         | (35,801)           | (858)     | 18           | 0.00%                                    |
| Fuller & Thaler                       |            | 359,118                                       | (7,000)                      | 27,656                       | 20,732                     | 10,061                                  | 58,449             | (3,062)   | 407,505      | 2.00%                                    |
| HIBIX                                 |            | 1,076,916                                     | (263,073)                    | 77,166                       | 26,340                     | 27,579                                  | 131,085            | (4,651)   | 940,277      | 5.00%                                    |
| WAMCO                                 |            | 2,019,057                                     | 938,637                      | (42,877)                     | 2,906                      | 105,522                                 | 65,551             | (19,196)  | 3,004,049    | 16.00%                                   |
| Structured EM                         |            | 595,661                                       | -                            | 117,160                      | _,-                        | -                                       | 117,160            | -         | 712,821      | 4.00%                                    |
| ESG Pool                              |            | 1,047,448                                     | 315,438                      | 69,416                       | (2,237)                    | 28,455                                  | 95,634             | (6,678)   | 1,451,842    | 8.00%                                    |
| Total Equities                        | 25-60%     | 11,315,732                                    | 998,486                      | 1,066,591                    | (78,911)                   |                                         | 1,335,681          | (68,950)  | 13,580,949   | 72.00%                                   |
|                                       |            |                                               | 222,122                      | _,,                          | (,,                        | 2 - 2 - 2 - 2                           | _,                 | (==,==,   |              | 1                                        |
| Alternative Investments               |            |                                               |                              |                              |                            |                                         |                    |           |              |                                          |
| Liquid Alternatives                   |            | 1,631,353                                     | 280,990                      | 65,433                       | 870                        | 56,533                                  | 122,836            | (16,736)  | 2,018,443    | 11.00%                                   |
| Total Alternative Investments         | up to 20%  | 1,631,353                                     | 280,990                      | 65,433                       | 870                        | 56,533                                  | 122,836            | (16,736)  | 2,018,443    | 11.00%                                   |
|                                       |            |                                               |                              |                              |                            |                                         |                    |           |              |                                          |
| Total Managed (Endowed)               |            | 15,869,923                                    | 1,605,172                    | 1,165,758                    | (87,301)                   | 500,060                                 | 1,578,517          | (99,795)  | 18,953,817   | 100.00%                                  |
| Managed (Non-endowed):                |            |                                               |                              |                              |                            |                                         |                    |           |              |                                          |
| Madison Short Duration Fixed Income   | e*         | 2,775,465                                     | -                            | 52,466                       | (9,914)                    | 69,341                                  | 111,893            | (19,036)  | 2,868,322    |                                          |
|                                       |            | , -,                                          |                              | - ,                          | (-7- )                     | , , , , , , , , , , , , , , , , , , , , | 7                  | ( - / /   | , , -        |                                          |
| Total Managed (Endowed & No           | n-endowed) | 18,645,388                                    | 1,605,172                    | 1,218,224                    | (97,215)                   | 569,401                                 | 1,690,410          | (118,831) | 21,822,139   |                                          |
| Non-Endowed:                          |            |                                               |                              |                              |                            |                                         |                    |           |              |                                          |
| Cash Management - Money Market        |            | 4,139,022                                     | (169,011)                    | 1                            | _                          | 208,747                                 | 208,748            | _         | 4,178,759    |                                          |
| Total Non-Endowed                     |            | 6,914,487                                     | (169,011)                    | 52,467                       | (9,914)                    | ·                                       | 320,641            | (19,036)  | 7,047,081    |                                          |
| . J. C. C. T. T. Elidoffod            |            | 0,021,101                                     | (100,011)                    | 02,701                       | (0,014)                    | 270,000                                 | 320,07I            | (10,000)  | 1,011,001    |                                          |
| Cash Clearing Account                 |            |                                               |                              |                              |                            |                                         |                    |           |              |                                          |
| Gift Receipt                          |            | 5,182                                         | (2,609)                      | (1)                          |                            |                                         | (1)                |           | 2,572        |                                          |
| απι πεσειρι                           |            | 5,162                                         | (∠,009)                      | (1)                          | -                          | -                                       | (1)                | -         | 2,312        |                                          |
| TOTAL PORTFOLIO                       |            | 22 780 502                                    | 1,433,552                    | 1 212 224                    | (07.215)                   | 770 110                                 | 1,899,157          | (110 921) | 26 002 470   |                                          |
| TOTAL FORTH OLIO                      |            | 22,789,592                                    | 1,433,332                    | 1,218,224                    | (97,215)                   | 778,148                                 | 1,033,107          | (118,831) | 26,003,470   |                                          |

## Portfolio Change July 2023 through June 2024

<sup>\*</sup> The definition of Los Rios Foundation Return is Managed Portfolio Net Time Weighted Returned which is net of fees.

<sup>\*\*</sup>Provided by Morgan Stanley. Composite benchmark is composed of various market indices selected by Morgan Stanley to approximate the Foundation's asset allocation.