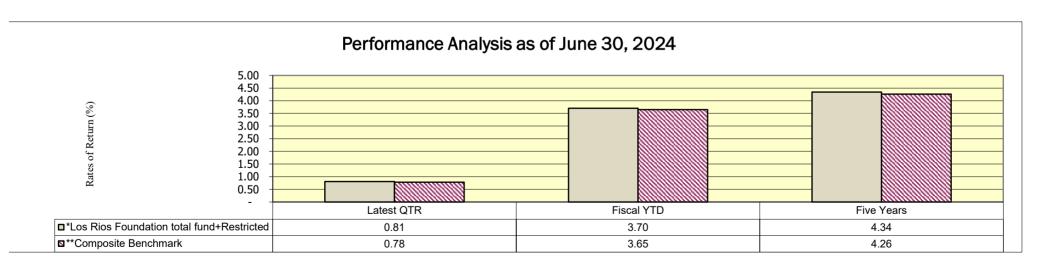

#### **STATUS:**

The Foundation Quarterly Investment Report, including realized and unrealized earnings, represents the investment activity for the quarter ended June 30th. The Los Rios Colleges Foundation Finance Committee directs the investments of the Foundation. The returnfor the quarter ended for the endowed portfolio of \$19 million was .74% compared to .66% for the composite benchmark. The return for the quarter ended for the total managed portfolio of \$26 million was .81% compared to .78% for the composite benchmark. In accordance with generally accepted accounting principles, investments are restated to market value as of each fiscal year-end.