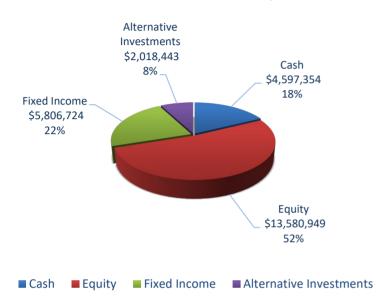

## Los Rios Colleges Foundation Account Summary as of June 30, 2024

| TOTAL PORTFOLIO                       | Guidelines | Opening<br>Balance<br>Start of Fiscal<br>Year | Net Deposits/<br>Withdrawals | Unrealized<br>Gains/(Losses) | Realized<br>Gains/(Losses) | Interest / Dividends                    | Total YTD Earnings | YTD Fees  | Market Value | % of Total<br>Current<br>Market<br>Value |
|---------------------------------------|------------|-----------------------------------------------|------------------------------|------------------------------|----------------------------|-----------------------------------------|--------------------|-----------|--------------|------------------------------------------|
|                                       |            |                                               |                              |                              |                            |                                         |                    |           |              |                                          |
| Managed (Endowed):                    |            |                                               |                              |                              |                            |                                         |                    |           |              |                                          |
| Cash (Scholarship)                    | 2-10%      | 409,586                                       | (10,586)                     | (1)                          | _                          | 17,024                                  | 17,023             | _         | 416,023      | 2.00%                                    |
| Constanting)                          | 2 1070     | 400,000                                       | (10,000)                     | (±)                          |                            | 11,024                                  | 11,020             |           | 410,020      | 2.0070                                   |
| Fixed Income                          |            |                                               |                              |                              |                            |                                         |                    |           |              |                                          |
| Breckinridge*                         |            | 1,840,677                                     | 231,348                      | 32,076                       | (6,099)                    | •                                       | 81,890             | (10,920)  | 2,142,995    | 11.00%                                   |
| CRANX                                 |            | 672,575                                       | 104,934                      | 1,659                        | (3,161)                    | 22,589                                  | 21,087             | (3,189)   | 795,407      | 4.00%                                    |
| Total Fixed Income                    | 17-50%     | 2,513,252                                     | 336,282                      | 33,735                       | (9,260)                    | 78,502                                  | 102,977            | (14,109)  | 2,938,402    | 15.00%                                   |
| Equities                              |            |                                               |                              |                              |                            |                                         |                    |           |              |                                          |
| SPDR Portfolio Total Stock Market ET  | ΓF         | 1,558,558                                     | 5,000                        | 332,285                      | 6,697                      | 25,486                                  | 364,468            | (7,407)   | 1,920,619    | 10.00%                                   |
| Schafer Cullen International High Div |            | 816,239                                       | 95,000                       | 85,682                       | (10,383)                   | 35,091                                  | 110,390            | (8,492)   | 1,013,137    | 5.00%                                    |
| iShares Core MSCI EAFE ETF            | iderid     | 1,655,820                                     | 130,000                      | 125,727                      | (10,000)                   | 59,259                                  | 184,986            | (7,802)   | 1,963,004    | 10.00%                                   |
| DTD - ETF                             |            | 769,106                                       | 5,000                        | 103,225                      | 3,632                      | 19,746                                  | 126,603            | (3,616)   | 897,093      | 5.00%                                    |
| International Small Cap               |            | 454,268                                       | 53,300                       | 26,057                       | 285                        | 10,698                                  | 37,040             | (2,150)   | 542,458      | 3.00%                                    |
| Brandes EM                            |            | 12,740                                        | (980)                        | 4,056                        | -                          | 32                                      | 4,088              | (=,=00)   | 15,848       | 0.00%                                    |
| Miller Howard and Income Equity SM    | IA         | 654,288                                       | (13,000)                     | 25,363                       | 27,439                     | 23,226                                  | 76,028             | (5,038)   | 712,278      | 4.00%                                    |
| China Portfolio                       |            | 296,513                                       | (259,836)                    | 115,675                      | (154,322)                  |                                         | (35,801)           | (858)     | 18           | 0.00%                                    |
| Fuller & Thaler                       |            | 359,118                                       | (7,000)                      | 27,656                       | 20,732                     | 10,061                                  | 58,449             | (3,062)   | 407,505      | 2.00%                                    |
| HIBIX                                 |            | 1,076,916                                     | (263,073)                    | 77,166                       | 26,340                     | 27,579                                  | 131,085            | (4,651)   | 940,277      | 5.00%                                    |
| WAMCO                                 |            | 2,019,057                                     | 938,637                      | (42,877)                     | 2,906                      | 105,522                                 | 65,551             | (19,196)  | 3,004,049    | 16.00%                                   |
| Structured EM                         |            | 595,661                                       | -                            | 117,160                      | _,-                        | -                                       | 117,160            | -         | 712,821      | 4.00%                                    |
| ESG Pool                              |            | 1,047,448                                     | 315,438                      | 69,416                       | (2,237)                    | 28,455                                  | 95,634             | (6,678)   | 1,451,842    | 8.00%                                    |
| Total Equities                        | 25-60%     | 11,315,732                                    | 998,486                      | 1,066,591                    | (78,911)                   |                                         | 1,335,681          | (68,950)  | 13,580,949   | 72.00%                                   |
|                                       |            |                                               | 222,122                      | _,,                          | (,,                        | 2 - 2 - 2 - 2                           | _,                 | (==,==,   |              | 1                                        |
| Alternative Investments               |            |                                               |                              |                              |                            |                                         |                    |           |              |                                          |
| Liquid Alternatives                   |            | 1,631,353                                     | 280,990                      | 65,433                       | 870                        | 56,533                                  | 122,836            | (16,736)  | 2,018,443    | 11.00%                                   |
| Total Alternative Investments         | up to 20%  | 1,631,353                                     | 280,990                      | 65,433                       | 870                        | 56,533                                  | 122,836            | (16,736)  | 2,018,443    | 11.00%                                   |
|                                       |            |                                               |                              |                              |                            |                                         |                    |           |              |                                          |
| Total Managed (Endowed)               |            | 15,869,923                                    | 1,605,172                    | 1,165,758                    | (87,301)                   | 500,060                                 | 1,578,517          | (99,795)  | 18,953,817   | 100.00%                                  |
| Managed (Non-endowed):                |            |                                               |                              |                              |                            |                                         |                    |           |              |                                          |
| Madison Short Duration Fixed Income   | e*         | 2,775,465                                     | -                            | 52,466                       | (9,914)                    | 69,341                                  | 111,893            | (19,036)  | 2,868,322    |                                          |
|                                       |            | , -,                                          |                              | - ,                          | (-7- )                     | , , , , , , , , , , , , , , , , , , , , | 7                  | ( - / /   | , , -        |                                          |
| Total Managed (Endowed & No           | n-endowed) | 18,645,388                                    | 1,605,172                    | 1,218,224                    | (97,215)                   | 569,401                                 | 1,690,410          | (118,831) | 21,822,139   |                                          |
| Non-Endowed:                          |            |                                               |                              |                              |                            |                                         |                    |           |              |                                          |
| Cash Management - Money Market        |            | 4,139,022                                     | (169,011)                    | 1                            | _                          | 208,747                                 | 208,748            | _         | 4,178,759    |                                          |
| Total Non-Endowed                     |            | 6,914,487                                     | (169,011)                    | 52,467                       | (9,914)                    | ·                                       | 320,641            | (19,036)  | 7,047,081    |                                          |
| . J. C. C. T. T. Elidoffod            |            | 0,021,101                                     | (100,011)                    | 02,701                       | (0,014)                    | 270,000                                 | 320,07I            | (10,000)  | 1,011,001    |                                          |
| Cash Clearing Account                 |            |                                               |                              |                              |                            |                                         |                    |           |              |                                          |
| Gift Receipt                          |            | 5,182                                         | (2,609)                      | (1)                          |                            |                                         | (1)                |           | 2,572        |                                          |
| απι πεσειρι                           |            | 5,162                                         | (∠,009)                      | (1)                          | -                          | -                                       | (1)                | -         | 2,312        |                                          |
| TOTAL PORTFOLIO                       |            | 22 780 502                                    | 1,433,552                    | 1 212 224                    | (07.215)                   | 770 110                                 | 1,899,157          | (110 921) | 26 002 470   |                                          |
| TOTAL FORTH OLIO                      |            | 22,789,592                                    | 1,433,332                    | 1,218,224                    | (97,215)                   | 778,148                                 | 1,033,107          | (118,831) | 26,003,470   |                                          |

# Asset Allocation as of June 30, 2024