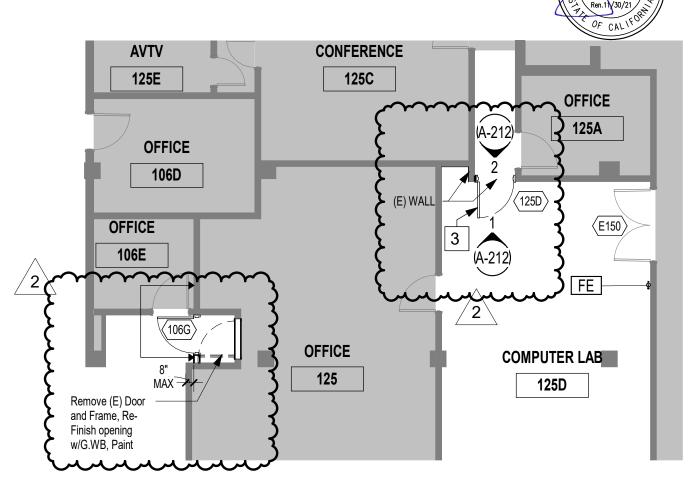

# 2 3 NEW DOOR AND HEADER IN (E) HALLWAY NEW DOOR SHALL NOT HAVE A CLOSER.

# FIRST FLOOR PLAN - ROOM 106

DEMO & NEW SCALE: 1/8" = 1'-0"

#### FIRST FLOOR PLAN - ROOM 106 SHEET REF. A-111 DEMO & NEW JOB# DRAWING NO. LOS RIOS COMMUNITY COLLEGE 191200.00 ADD-1.01 DISTRICT BY COSUMNES RIVER COLLEGE - LIBRARY CA MODERNIZATION FILENAME DATE: 02/10/20 8401 CENTER PKWY, SACRAMENTO, CA SJM CENTRAL