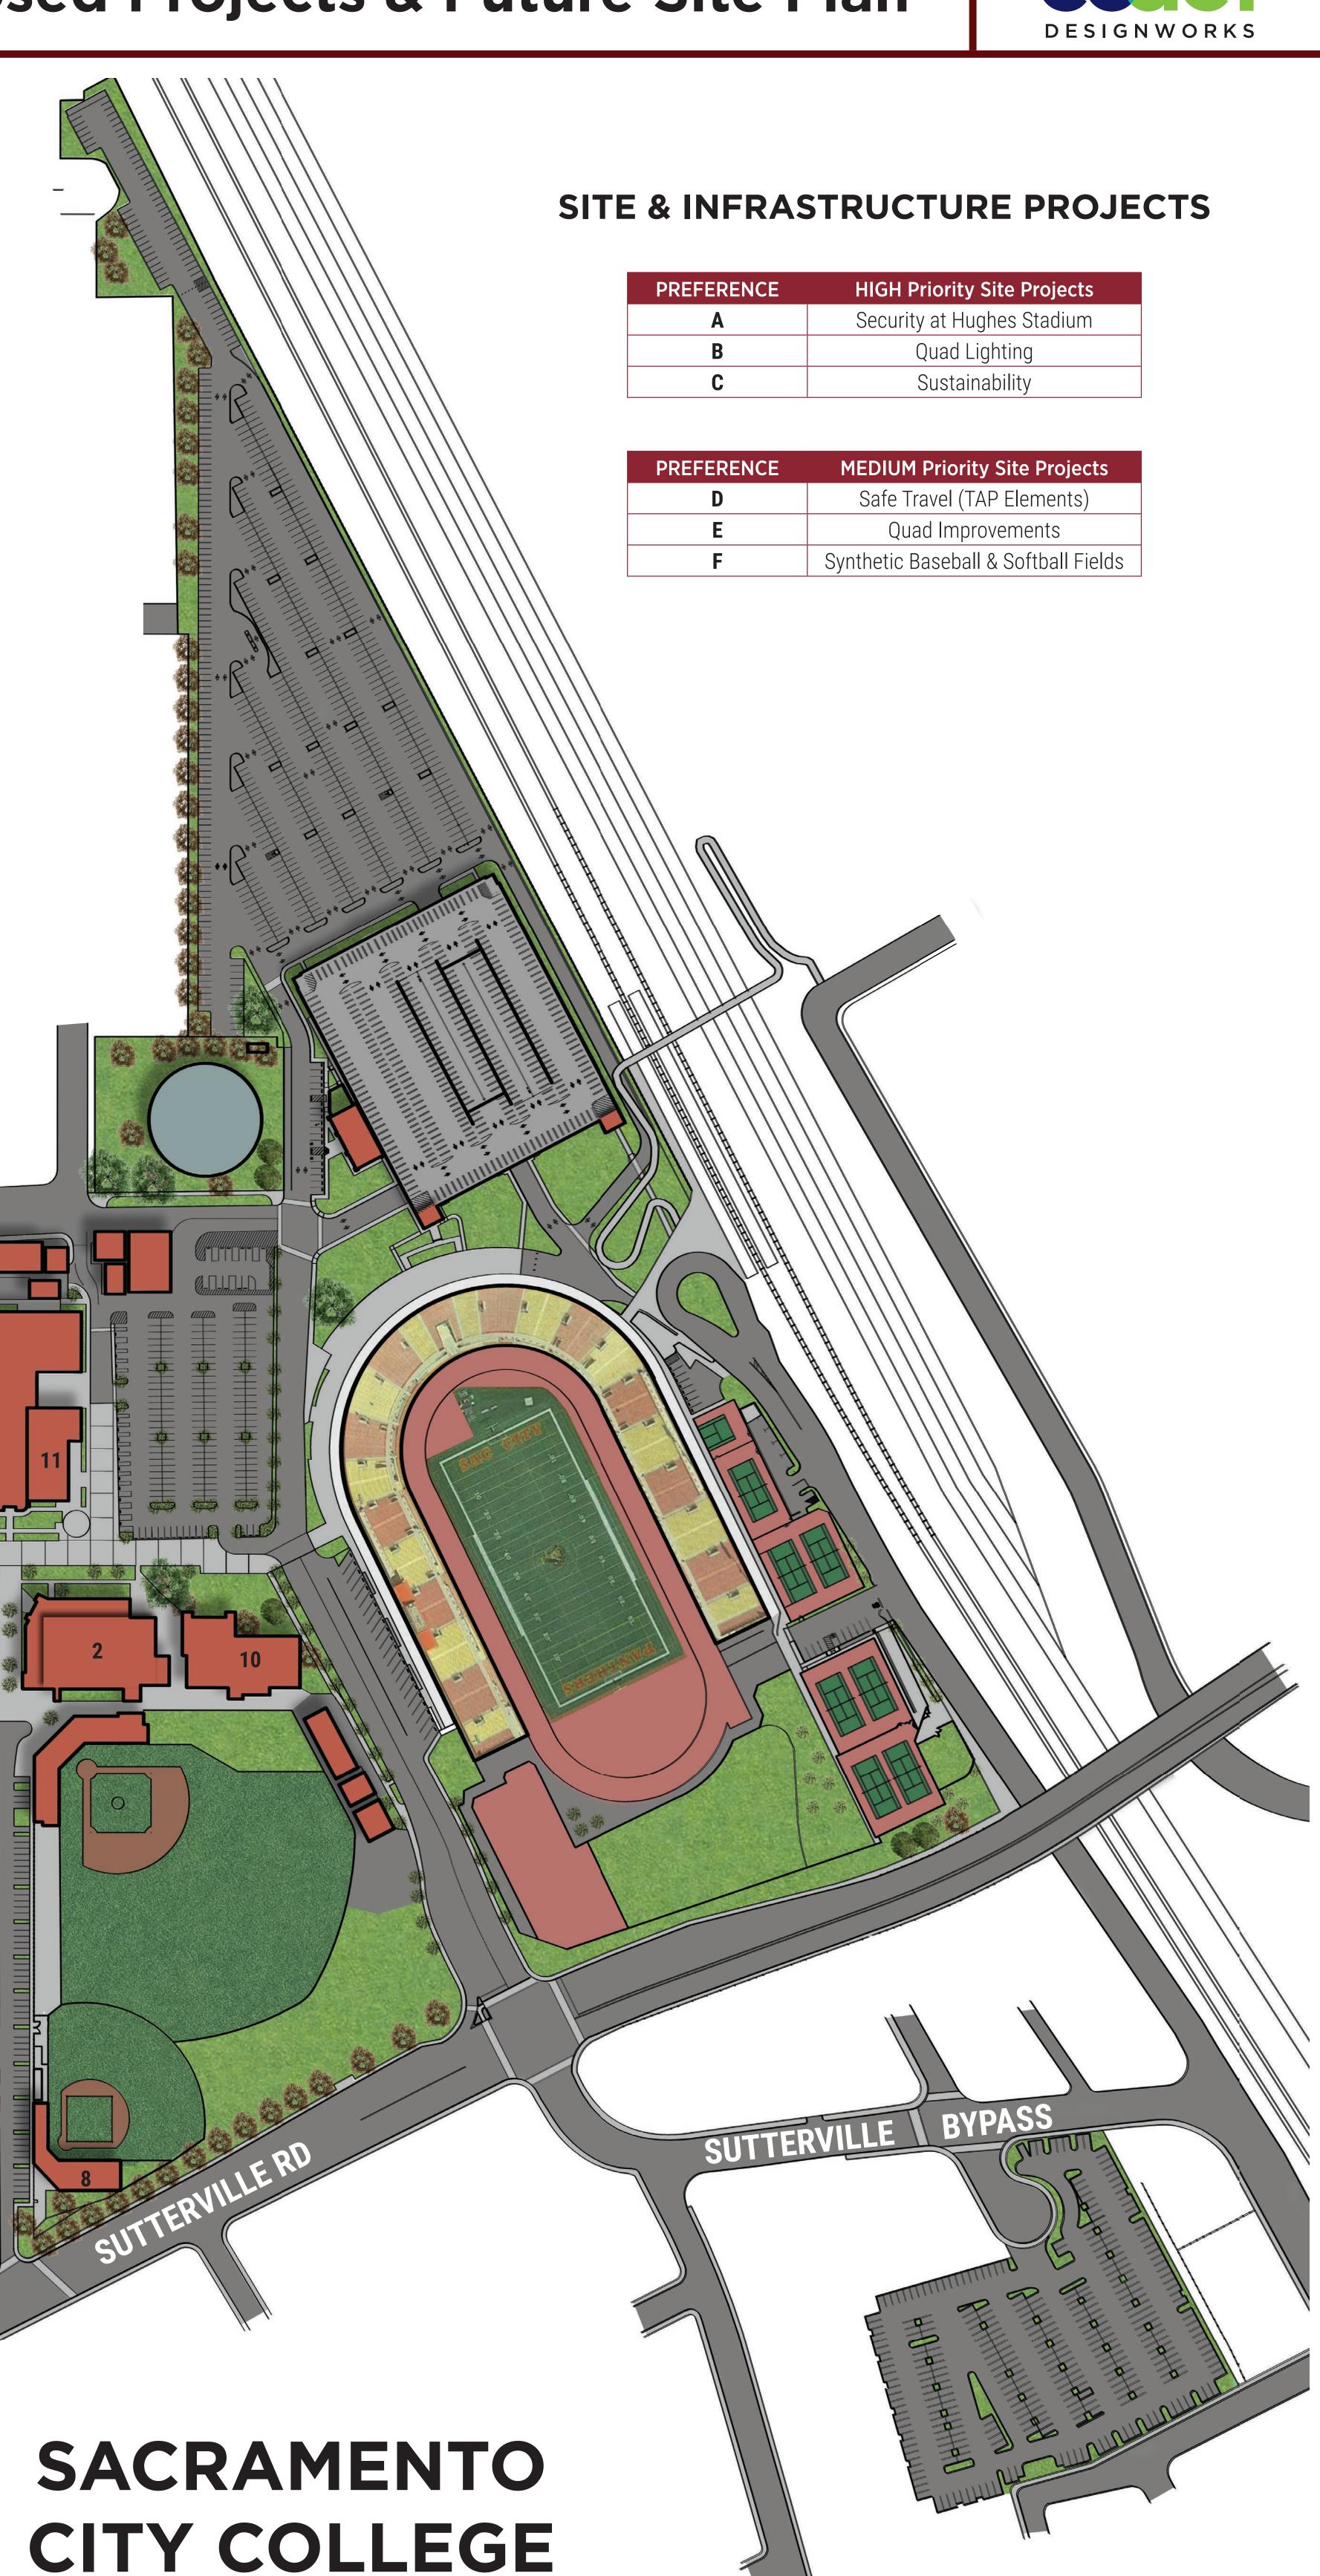

## Proposed Projects & Future Site Plan

**FUTURE SITE PLAN** 

NORTH

0 50

**SCALE** 

| PREFERENCE | Major Impact Campus Projects       | ASF        |
|------------|------------------------------------|------------|
| 1          | City Cafe (& future Student Union) | 18,700 ASF |
| 2          | Hoos Pool                          | 23,063 ASF |
| 3          | Rodda North                        | 58,800 ASF |
| 4          | Rodda South                        | 61,000 ASF |
| 5a         | Business Building                  | 50,500 ASF |
| 5b         | South Gym                          | 48,400 ASF |
| 5c         | Community Room                     | 9,000 ASF  |
| 6          | New Instructional Space (Mohr II)  | 17,880 ASF |

| PREFERENCE | Infill Campus Projects         | ASF        |
|------------|--------------------------------|------------|
| 7          | Music Wing (& PAC 150)         | 12,200 ASF |
| 8          | Softball Complex               | 6,000 ASF  |
| 9          | Learning Resource Center (LRC) | 81,200 ASF |
| 10         | Child Development Center       | 15,700 ASF |
| 11         | College Store                  | 9,300 ASF  |